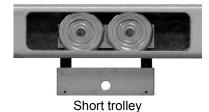

Basic trolley

#### **Specifications**

Rail section height 68mm x width 60mm x thickness 4mm The trolley has 4 carrier wheels with bearings and 2 side wheels with bearings.

Maximum temperature : 250°C. Maximum load for 1 trolley : 250 KG