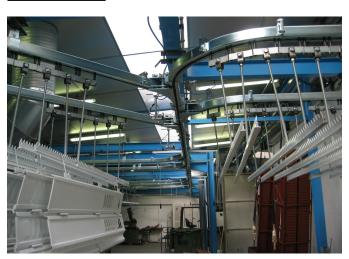

6. All parts: Tracks, curves, switches, trolleys, clamps, may be stainless steel or partially.

Basic trolley

#### **Specifications**

Rail section height 68mm x width 60mm x thickness 4mm The trolley has 4 carrier wheels with bearings and 2 side wheels with bearings.

Maximum temperature : 250°C. Maximum load for 1 trolley : 250 KG



# **Components**

+ Track + Switch

+ Curve + Retractable track Specific equipment can be made on request.

For example: integration of special lifting systems, weighing, load bars for transported parts etc.



Hoist trolley

# **Assembly conveyor**

As for all CONVOYNORT conveyors, delivered components will be assembled on site to each other by bolting, according to the provided assembly drawing. So assembly's opérations are reduced.



#### Realizations



#### INFORMATION

For some cases, like lateral efforts received by the manual monorail stainless steel, trolleys can be fitted with 2 extra horizontal wheels.



reinforced trolley

This manual monorail can be also organized as conveyor travelling bridge crane.



Headquarters: 625 rue du pont de pierres F- 62400 BETHUNE

Phone: +33(0)3 21 57 53 56 Fax: +33(0)3 21 57 51 07 mail@convoynort.com www.convoynort.com