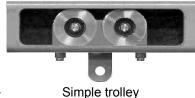

#### INFORMATION

For some cases, like lateral efforts received by the manual monorail stainless steel, trolleys can be fitted with 2 extra horizontal wheels.

reinforced trolley

This manual monorail can be also organized as conveyor travelling bridge crane.