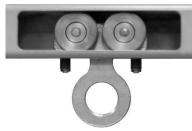

# Manual monorail stainless steel

### **Description**

For an environment that requires it, food industry, wetlands area or emissions, nuclear, etc. the manual monorail 500 series can be made in stainless steel 304L or 316. All parts: Tracks, curves, switches, trolleys, clamps, may be stainless steel or partially.

Basic trolley

#### **Specifications**

Rail section height 68mm x width 60mm x thickness 4mm The trolley has 4 carrier wheels with bearings and 2 side wheels with bearings.

Maximum temperature : 250°C. Maximum load for 1 trolley : 250 KG



# **Components**

+ Track + Switch

+ Curve + Retractable track Specific equipment can be made on request.

For example: integration of special lifting systems, weighing, load bars for transported parts etc.



Hoist trolley

# **Assembly conveyor**

As for all CONVOYNORT conveyors, delivered components will be assembled on site to each other by bolting, according to the provided assembly drawing. So assembly's opérations are reduced.



#### Realizations



#### INFORMATION

For some cases, like lateral efforts received by the manual monorail stainless steel, trolleys can be fitted with 2 extra horizontal wheels.



reinforced trolley

This manual monorail can be also organized as conveyor travelling bridge crane.



Headquarters: 625 rue du pont de pierres F- 62400 BETHUNE

Phone: +33(0)3 21 57 53 56 Fax: +33(0)3 21 57 51 07 mail@convoynort.com www.convoynort.com