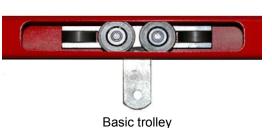

 $(\bigcirc)$ 

Simple trolley

Rail section height 40mm x width 40mm x thickness 3mm. The trolley has 4 carrier wheels with steel bearings and 2 side wheels with steel bearings Maximum temperature 250°C. Maximum load for 1 trolley : 25 KG - 50 KG