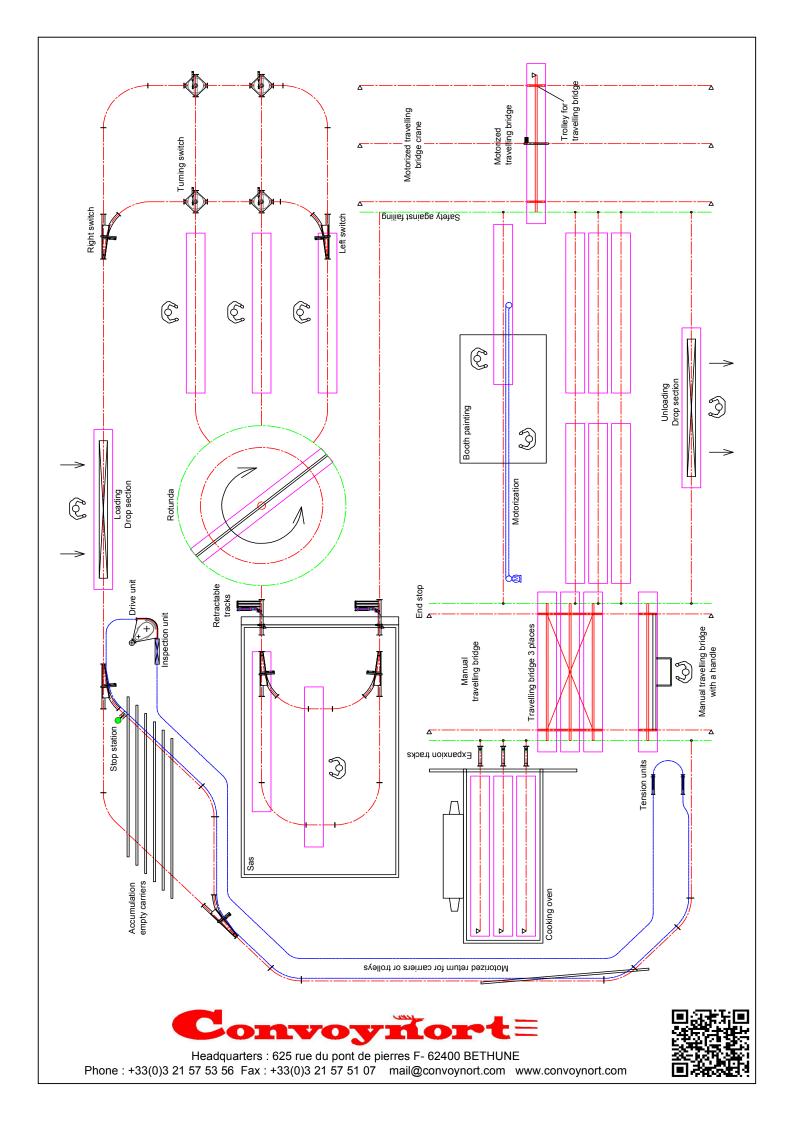

# Manual monorail: 400 Series

#### **Description**

The overhead manual monorail 400 series conveyor, can receive hoists trolleys, or assembled trolleys for carriers or load bars. This manual monorail can be also organized as conveyor travelling bridge crane. Some areas of the manual conveyor can be motorized with lateral motorizations. For longer sections to motorize, the manual monorail 400 series can be motorized, using a trolley drive chain. See overhead power and free conveyor 2400 series.

### **Specifications**

Rail section height 120mm x width 100mm x thickness 6mm. The trolley has 4 carrier wheels with steel bearings and 2 side wheels with steel bearings.

Maximum temperature : 250°C. Maximum load for 1 trolley : 1000 KG

#### **Components**

- + Track + Motorization + Curve + Motorized trolley + Switch + Drop section
- + Turntable

Specific equipment can be made on request.

For example: integration of special lifting systems, weighing, load bars for transported parts etc.