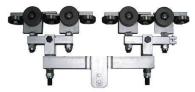

### **Specifications**

Rail section height 120mm x width 100mm x thickness 6mm. The trolley has 4 carrier wheels with steel bearings and 2 side wheels with steel bearings.

Maximum temperature : 250°C. Maximum load for 1 trolley : 1000 KG

#### **Components**

- + Track + Motorization + Curve + Motorized trolley + Switch + Drop section
- + Turntable

Specific equipment can be made on request.

For example: integration of special lifting systems, weighing, load bars for transported parts etc.

#### Realizations

Hoist trolley

Assembled trolleys

Trolley for travelling bridge

Motorized trolley