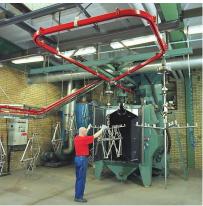

# Manual monorail: 400 Series

#### **Description**

The overhead manual monorail 400 series conveyor, can receive hoists trolleys, or assembled trolleys for carriers or load bars. This manual monorail can be also organized as conveyor travelling bridge crane. Some areas of the manual conveyor can be motorized with lateral motorizations. For longer sections to motorize, the manual monorail 400 series can be motorized, using a trolley drive chain. See overhead power and free conveyor 2400 series.

#### Realizations

Hoist trolley

Assembled trolleys

Trolley for travelling bridge

Motorized trolley