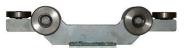

### **Specifications**

Rail section height 120mm x width 100mm x thickness 6mm. The trolley has 4 carrier wheels with steel bearings and 2 side wheels with steel bearings.

Maximum temperature : 250°C. Maximum load for 1 trolley : 1000 KG

#### Realizations

Hoist trolley

Assembled trolleys

Trolley for travelling bridge

Motorized trolley