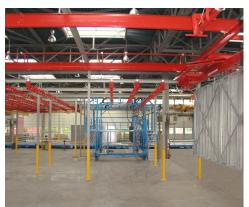

# Manual monorail: 400 Series

#### **Description**

The overhead manual monorail 400 series conveyor, can receive hoists trolleys, or assembled trolleys for carriers or load bars. This manual monorail can be also organized as conveyor travelling bridge crane. Some areas of the manual conveyor can be motorized with lateral motorizations. For longer sections to motorize, the manual monorail 400 series can be motorized, using a trolley drive chain. See overhead power and free conveyor 2400 series.

#### Realizations

Hoist trolley

Assembled trolleys

Trolley for travelling bridge

Motorized trolley