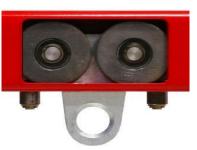

### **Specifications**

Rail section height 120mm x width 100mm x thickness 6mm. The trolley has 4 carrier wheels with steel bearings and 2 side wheels with steel bearings.

Maximum temperature : 250°C. Maximum load for 1 trolley : 1000 KG

#### **Components**

- + Track + Motorization + Curve + Motorized trolley + Switch + Drop section
- + Turntable

Specific equipment can be made on request.

For example: integration of special lifting systems, weighing, load bars for transported parts etc.